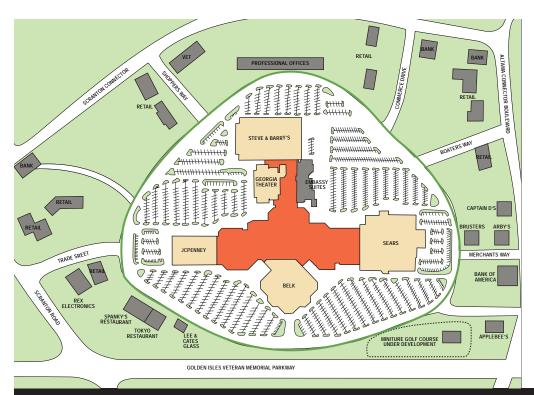

Site Plan

# **Statistics & Demographics**

| Property Data                    |               |
|----------------------------------|---------------|
| Opening Date                     | 1985          |
| Renovation Date                  | 1992          |
| Site                             | 39 acres      |
| Parking                          | 3,169 spaces  |
| Total Stores                     | 67            |
| Leasable Area                    |               |
| Total Mall GLA                   | 503,853 s.f.  |
| Mall Shops                       | 160,170 s.f.  |
| Outparcel (Embassy Suites Hotel) | 110,000 s.f.  |
| Anchors (Total)                  | 343,675 s.f.  |
| Belk                             | 74,474 s.f.   |
| Sears                            | 100,852 s.f.  |
| JCPenney                         | 50,232 s.f.   |
| Steve & Barry's                  | 86,579 s.f.   |
| Georgia Theaters                 | 31,538 s.f.   |
| Trade Area                       | Zip Code List |
| Population                       | 85,211        |
| Total Households                 | 29,056        |
| Avg. Household Income            | \$66,597      |
| Median Age                       | 38.1 yrs.     |
| Source: Asterop, Claritas 2007   |               |